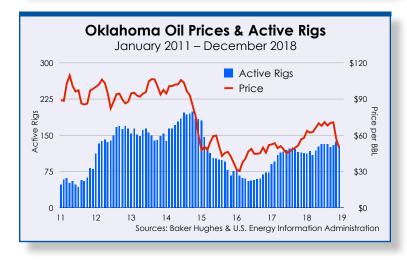

# OU OBB Business Briefs

Major Economic Indicators

U.S. Bureau of Labor Statistics

Survey of Current Business

Bureau of Econ Analysis

The Oklahoma Economist

Federal Reserve Bank of Kansas City

Oklahoma Economic Indicators