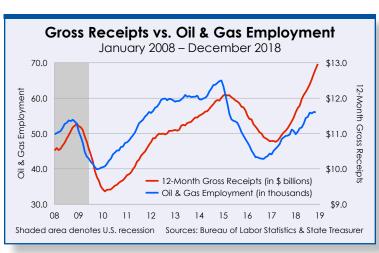

# OU OBB Business Briefs

Major Economic Indicators

U.S. Bureau of Labor Statistics

Survey of Current Business

Bureau of Econ Analysis

The Oklahoma Economist

Federal Reserve Bank of Kansas City

Oklahoma Economic Indicators