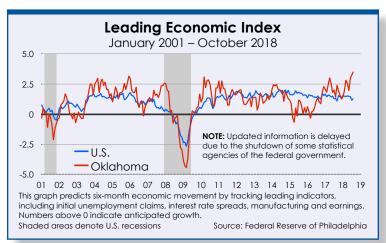

# OU OBB Business Briefs

Major Economic Indicators

U.S. Bureau of Labor Statistics

Survey of Current Business

Bureau of Econ Analysis

The Oklahoma Economist

Federal Reserve Bank of Kansas City

Oklahoma Economic Indicators