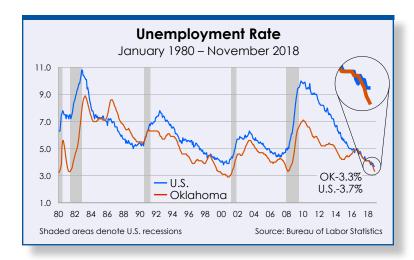

# OU OBB Business Briefs

Major Economic Indicators

U.S. Bureau of Labor Statistics

Survey of Current Business

Bureau of Econ Analysis

The Oklahoma Economist

Federal Reserve Bank of Kansas City

Oklahoma Economic Indicators