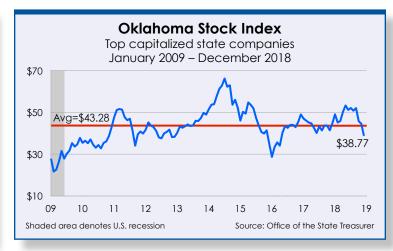

# OU OBB Business Briefs

Major Economic Indicators

U.S. Bureau of Labor Statistics

Survey of Current Business

Bureau of Econ Analysis

The Oklahoma Economist

Federal Reserve Bank of Kansas City

Oklahoma Economic Indicators