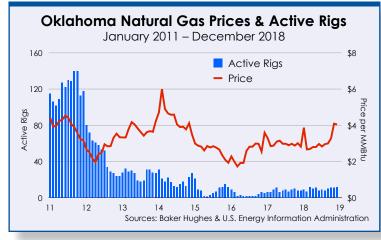

# OU OBB Business Briefs

Major Economic Indicators

U.S. Bureau of Labor Statistics

Survey of Current Business

Bureau of Econ Analysis

The Oklahoma Economist

Federal Reserve Bank of Kansas City

Oklahoma Economic Indicators